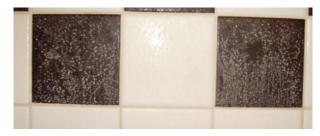

## **Simple**

**Guardian All Purpose Cleaner** is so easy to use. Spray it on......and walk away. Wait at least 15 minutes and rewet and using a sponge, or soft brush, remove the buildup.

Shower Before

Shower After One Application