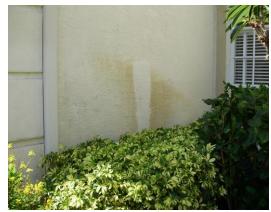

## **Simple**

**Guardian All Purpose Cleaner** is so easy to use. Spray it on......and walk away. Wait at least 15 minutes and rewet and using a sponge, or soft brush, remove the buildup.

Shower Before

Shower After One Application