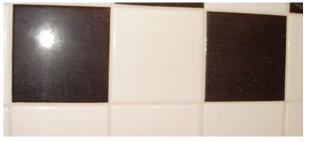

## **Simple**

**Guardian All Purpose Cleaner** is so easy to use. Spray it on......and walk away. Wait at least 15 minutes and rewet and using a sponge, or soft brush, remove the buildup.

Shower Before

Shower After One Application